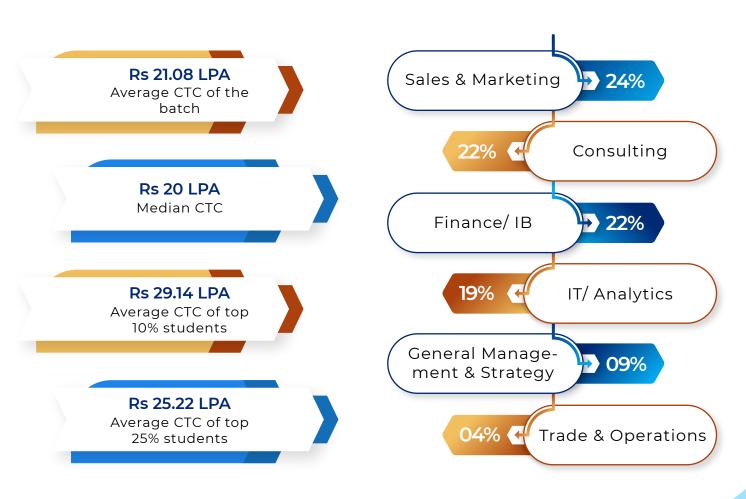

#### **Domain Wise Statistics**

## FINANCE =

IIFT continued to be the preferred campus for recruiters in Finance domain offering roles in Investment Banking, Risk Management, Wealth Management, Equity Research, Corporate Finance and FinTech. The domain attracted 22% of the total offers.

## **SALES & MARKETING**

Sales & Marketing continued to be one of the domains of choice with ~24% of the offers.

Marquee organizations like Airtel, AkzoNobel, Bajaj Auto, Colgate Palmolive, Dabur, Hindustan Unilever Limited, HT Media, ITC, JCB, L'Oréal, Mother Dairy, MTR Foods, Paytm, RPG Group, Signify and Welspun continued to recruit in large numbers.

## **IT/ITES & ANALYTICS**

IT and Analytics remained a domain of choice attracting 19% of the total offers.

Firms such as Axtria, Brillio, EPIkinDiFi, Go-MMT, Google, Hexaware, Incture, TCS and Traction on Demand offered multiple roles in the domain.

## GENERAL MANAGEMENT =

IIFT saw multiple legacy recruiters like Axis Bank, ICICI Bank, and Yes Bank hiring for their management trainee program making ~09% offers in the domain.

Bajaj Finserv and Healthians hired for the first time for their management trainee role and program manager role respectively.

## STRATEGY & CONSULTING

IIFT strengthened its position in the consulting domain with ~22% of all offers being made in this domain.

Marquee recruiters like Bain Capibility Network, BD Consulting, Capgemini, Cognizant Business Consulting, EXL, Infosys Management Consulting, KPMG, McKinsey, Polestar, Shangri La and Wipro continued to hire in numbers in coveted roles like Brand Consulting, Business Consulting and Performance Improvement Consulting.