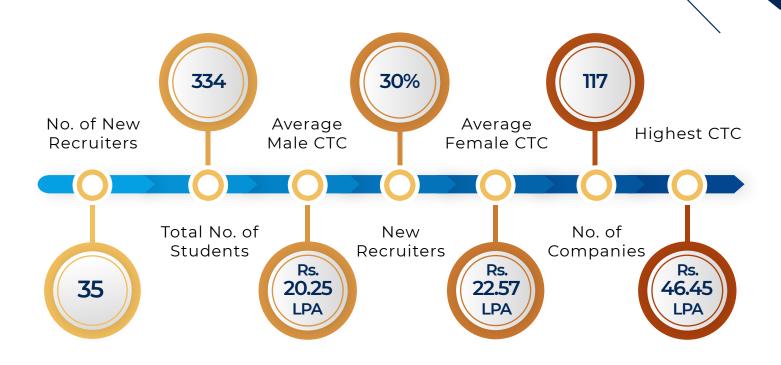

opened up for IIFT where students clinched the top positions in the very first year of the association. As a reward for the efforts put in by its students, IIFT was crowned as the Most Competitive B-school by Dare2Compete across all the 1000s of participating B-schools in India. This is not only testament to all the hard work which has gone in, but also shows the competitive culture and zeal that IIFT has been able to cultivate. We strive for this form of excellence and would continue to do so in the coming years.





## **BATCH PROFILE** =

### Batch Demographics

#### **Education Background**





#### **Gender Diversity**



### Work Experience

#### Work experience profile (%)



#### Work Experience in months



#### Increase in batch size



## = FINAL PLACEMENT HIGHLIGHTS 2019-21



#### **Domain Wise Statistics**



## FINANCE =

IIFT continued to be the preferred campus for recruiters in Finance domain offering roles in Investment Banking, Risk Management, Wealth Management, Equity Research, Corporate Finance and FinTech. The domain attracted 22% of the total offers.

Legacy recruiters like Citibank, D.E. Shaw, Goldman Sachs, HSBC STG, ICICI Bank, Indus Valley Partners, JP Morgan Chase & Co, Silverdale, Synergy Consulting, and Yes Bank continued to make multiple offers.

VOIS opened it prestigious Discover Graduate Program for the first time in IIFT. GE continued to associate with IIFT through its coveted Financial Management Programme.

































## **SALES & MARKETING**

Sales & Marketing continued to be one of the domains of choice with ~2