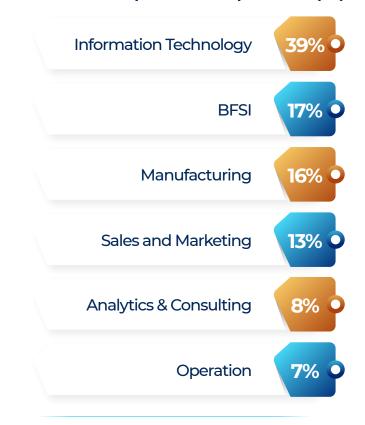

#### **Domain Wise Statistics**

## **IT/ITES & ANALYTICS**

IT and Analytics remained a domain of choice attracting 19% of the total offers.

Firms such as Axtria, Brillio, EPIkinDiFi, Go-MMT, Google, Hexaware, Incture, TCS and Traction on Demand offered multiple roles in the domain.

## **SALES & MARKETING**

Sales & Marketing continued to be one of the domains of choice with ~24% of the offers.

Marquee organizations like Airtel, AkzoNobel, Bajaj Auto, Colgate Palmolive, Dabur, Hindustan Unilever Limited, HT Media, ITC, JCB, L'Oréal, Mother Dairy, MTR Foods, Paytm, RPG Group, Signify and Welspun continued to recruit in large numbers.

## FINANCE =

IIFT continued to be the preferred campus for recruiters in Finance domain offering roles in Investment Banking, Risk Management, Wealth Management, Equity Research, Corporate Finance and FinTech. The domain attracted 22% of the total offers.

## STRATEGY & CONSULTING

IIFT strengthened its position in the consulting domain with ~22% of all offers being made in this domain.

Marquee recruiters like Bain Capibility Network, BD Consulting, Capgemini, Cognizant Business Consulting, EXL, Infosys Management Consulting, KPMG, McKinsey, Polestar, Shangri La and Wipro continued to hire in numbers in coveted roles like Brand Consulting, Business Consulting and Performance Improvement Consulting.

### **OPERATIONS & TRADE**

Operations and Trade continued to be a domain of choice with the presence of multiple premier recruiters like Bunge, Cipla, DCM Shriram, Delhivery, LDC, Tata Steel, Trafigura and UPL offering their coveted profiles at IIFT.