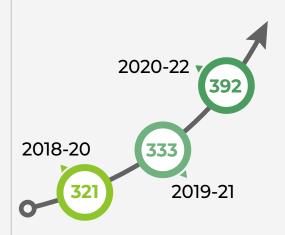

through the stellar performances delivered in a wide range of corporate competitions, amassing over 33 national wins in the last year. As a result, IIFT was crowned the 2nd Most Competitive B-School in India at the Forbes' Dare2Compete's Awards 2022. IIFT maintains in the top-performing colleges over the past year and it aims to achieve greater heights in the years to come, while striving for excellence.













# BATCH PROFILE

#### **BATCH DEMOGRAPHICS**

**Educational Background** 

Engineering 80%
Economics/Finance/Accounting 8%
Arts/Business 7%
Science/Pharma 5%

Gender Diversity







#### **WORK EXPERIENCE**

Work Experience Domains

Information Technology
Operations
Sales & Marketing
Consulting & Strategy
BFSI
Analytics

35%
16%
16%
16%
16%





#### Increase in Batch Size



## FINAL PLACEMENT HIGHLIGHTS



### **CONSULTING**

IIFT continued to be the preferred campus for recruiters in Consulting domain, offering lucrative roles as the domain ended up attracting 25% of the total offers.

Legacy recruiters like Cognizant, EY, Infosys, McKinsey & Co, Shangrila Corporate Services, Thoucentric, Wipro and ZS Associates showed their faith in IIFT and offered their marquee consulting roles.

There was an emphatic advancement in the domain, with management consulting offers witnessing a 100% increase, with first time recruiters including Accenture Strategy, Deloitte India, Deloitte USI, and Optum Advisory hiring in large numbers.



























## **FINANCE**

IIFT continued to deliver strong results in the Finance domain, which saw many new esteemed ass