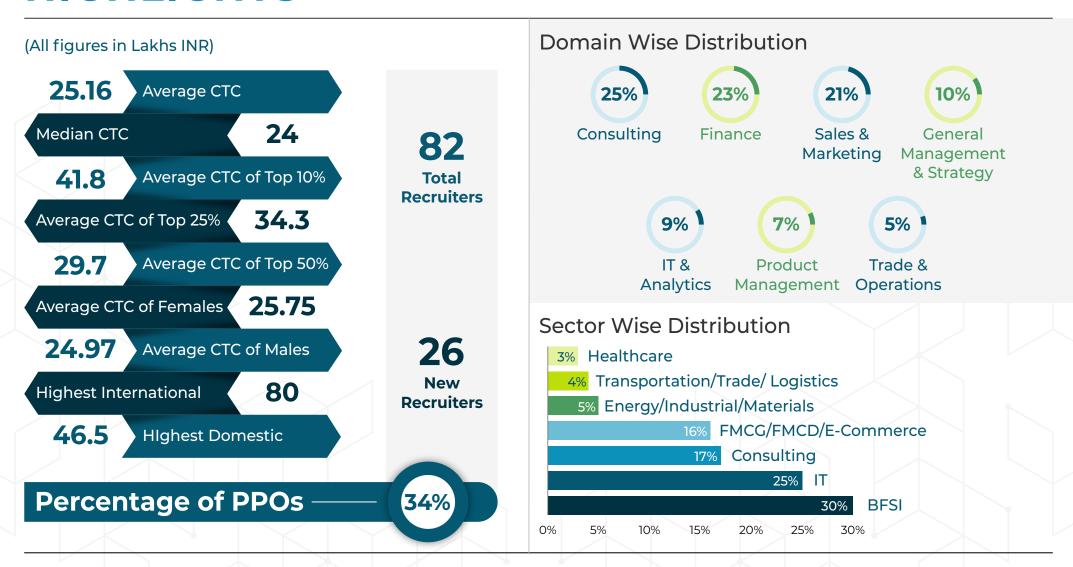

### **CONSULTING**

IIFT continued to be the preferred campus for recruiters in Consulting domain, offering lucrative roles as the domain ended up attracting 25% of the total offers.

Legacy recruiters like Cognizant, EY, Infosys, McKinsey & Co, Shangrila Corporate Services, Thoucentric, Wipro and ZS Associates showed their faith in IIFT and offered their marquee consulting roles.

## **FINANCE**

IIFT continued to deliver strong results in the Finance domain, which saw many new esteemed associations offering prestigious roles in investment banking, risk management, wealth management, and equity research.

### **SALES & MARKETING**

Sales and Marketing domain upheld its stature as one of the leading domains in terms of compensation and the number of roles offered. Sales and Marketing accounted for a quarter of the total roles offered, with Bajaj Auto, Dabur, HT Media, ITC, Loreal, Paytm, RPG Group, Signify, Tata Consumer Products continuing to hire in large numbers offering their prestigious roles.

## IT & ANALYTICS

IT and Analytics remained a domain of choice attracting 9% of the total offers.

Firms such as Axtria, Brillio, Capgemini, EXL, Genpact, Google, Hexaware, Voxco and ZS Associates offered multiple roles in the domain.

### **PRODUCT MANAGEMENT**

Product Management Domain saw a dynamic increase in offers, and was one of the highest paid domains. Companies like Games 24x7, GOMMT, Jio Platforms, Microsoft trusted IIFT with their core roles.